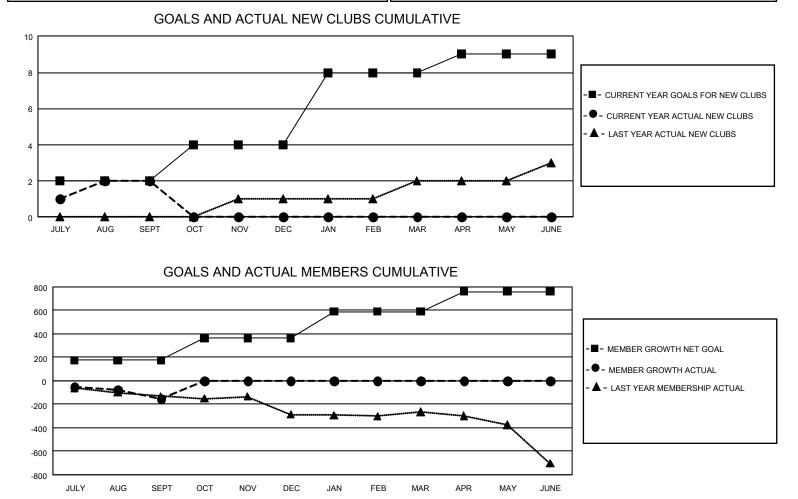

## GAT MONTHLY MEMBERSHIP PROGRESS REPORT

GMT Constitutional Area 2, Group A

REPORT DOES NOT INCLUDE CLUBS IN UNDISTRICTED AREAS.

| Clubs                 |               |           |               | Members               |                         |                         |                                                    |  |
|-----------------------|---------------|-----------|---------------|-----------------------|-------------------------|-------------------------|----------------------------------------------------|--|
| RESULTS FOR 2020-2021 |               |           |               | RESULTS FOR 2020-2021 |                         |                         |                                                    |  |
| QUARTER               | NEW CLUB GOAL | NEW CLUBS | DROPPED CLUBS | QUARTER MEM           | IBER GROWTH NET<br>GOAL | MEMBER GROWTH<br>ACTUAL | DROPPED<br>MEMBERS ACTUAL<br>(including transfers) |  |
| JULY/AUG/SEPT         | 6             | 2         | 1             | JULY/AUG/SEPT         | 174                     | 195                     | 300                                                |  |
| OCT/NOV/DEC           | 6             | 0         | 0             | OCT/NOV/DEC           | 188                     | 0                       | 0                                                  |  |
| JAN/FEB/MAR           | 12            | 0         | 0             | JAN/FEB/MAR           | 229                     | 0                       | 0                                                  |  |
| APR/MAY/JUNE          | 3             | 0         | 0             | APR/MAY/JUNE          | 169                     | 0                       | 0                                                  |  |